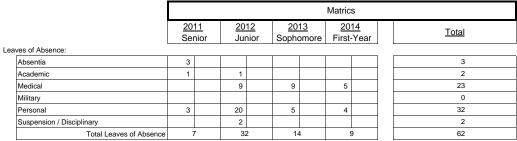

5    | 55  | 5  | C  | 5     | 5   | 60    | 60  |
| Abroad - Approved Prgms:    |     |    |     |    |     |    |     |    |    |    |       |     |    |    |       |     |       |     |
| American Samoa              |     |    | 1   |    |     |    |     |    | 1  |    | 1     | 1   |    |    |       |     | 1     | 1   |
| Argentina                   |     |    | 4   |    |     |    |     |    | 4  |    | 4     | 4   |    |    |       |     | 4     | 4   |

Aust2r41d3881(4 F1g32.7(4)-8hTT4n3.2()-8hTT4n33266.1(0)-4577 e8)-377-79748Pa77 e80100022.5(4)-3796n b221(4)-7977..5(+2266.1(0)-45Brazd7 1 0.588)-371 [(American Samoa)-23019(1)-24066.1(1)-7977.2(1)-3710.5()-45Brazd7 1 0.588)-3710.5(0)-45Brazd7 1 0.5880-3710.5(0)-45Brazd7 1 0.5880-3710.5(0)-45Brazd7 1 0.5880-3710.5(0)-45Brazd7 1







|   | Non-Matrics  |
|---|--------------|
|   | <u>Total</u> |
| ] |              |
|   |              |
|   |              |
| 1 |              |